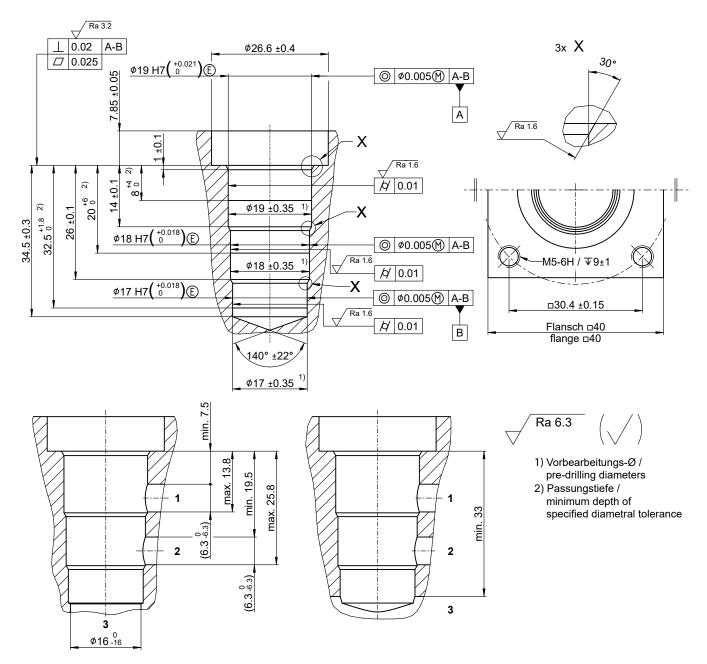

## Dimensions and sectional view

#### Installation information

## ATTENTION!

You must maintain the specified positional and diametral tolerances. To ensure troublefree operation of the screw-in cartridges, we strongly recommend that pilot drilling, boring, reaming and cavity thread-cutting are always performed in one setup.

### NOTE!

We offer form tool sets for sale or hire. For further information, see data sheet 400-P-040011.

### NOTE!

Cavity type to factory standard.